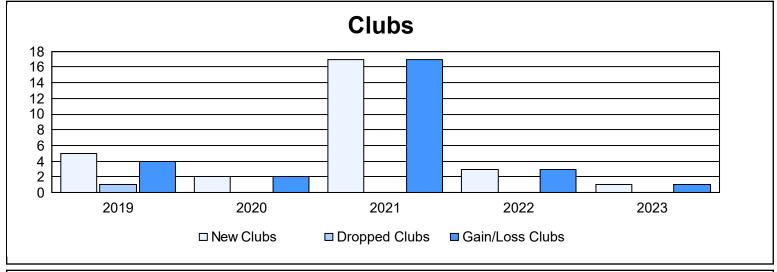

District D 1 As of June 2023 Cumulative

| Year      | New<br>Clubs | Dropped<br>Clubs | Gain/<br>Loss<br>Clubs | New<br>Members | Charter<br>Members | Reinstate<br>Members | Transfer<br>Members | Total<br>Member<br>Added | Total<br>Members<br>Dropped | Gain/<br>Loss<br>Members |
|-----------|--------------|------------------|------------------------|----------------|--------------------|----------------------|---------------------|--------------------------|-----------------------------|--------------------------|
| 2018-2019 | 5            | 1                | 4                      | 230            | 148                | 21                   | 21                  | 420                      | 287                         | 133                      |
| 2019-2020 | 2            | 0                | 2                      | 202            | 63                 | 20                   | 13                  | 298                      | 265                         | 33                       |
| 2020-2021 | 17           | 0                | 17                     | 424            | 573                | 16                   | 18                  | 1,031                    | 494                         | 537                      |
| 2021-2022 | 3            | 0                | 3                      | 350            | 120                | 8                    | 17                  | 495                      | 331                         | 164                      |
| 2022-2023 | 1            | 0                | 1                      | 230            | 43                 | 12                   | 19                  | 304                      | 435                         | -131                     |
| Average   | 6            | 0                | 5                      | 287            | 189                | 15                   | 18                  | 510                      | 362                         | 147                      |